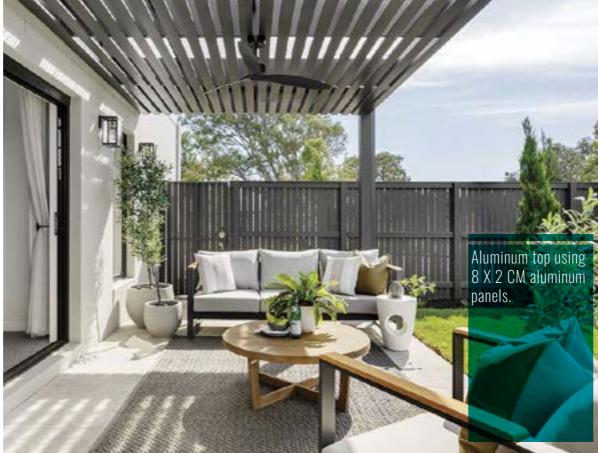

#### FEATURES

- Available Internal power lines in most designs
- Available in Steel and Aluminum
- Versatile designs that meet any home design
- Stainless Steel Hardware
- Lights, USB and Power Outlets Available
- Available in all RAL and Wood colors

**4CM SQUARE LOUVER** 2 With customizable spacing and direction.

**POST SIZES** 

**8CM SQUARE LOUVER** 3 With customizable spacing and direction.

MIVIDA

PRODUCT CATALOG -