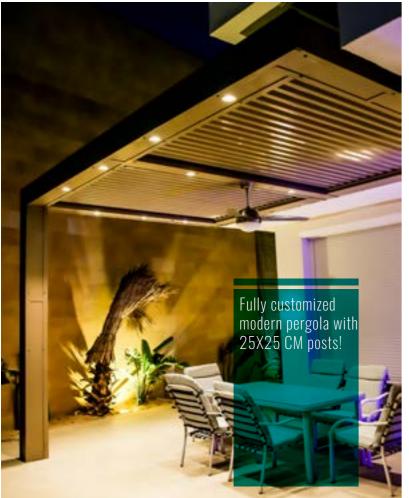

# **MODERN PERGOLA WITH 3D WOOD EFFEC1**

Modern Pergola With 3d Wood Effect

- Steel Structure Solid Color - Aluminum Structure With 3D Wood Effect