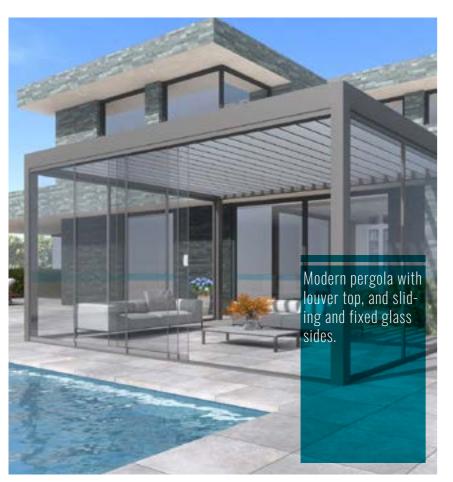

**4CM SQUARE LOUVER** 2 With customizable spacing and direction.

**POST SIZES** 

**8CM SQUARE LOUVER** 3 With customizable spacing and direction.

MIVIDA

PRODUCT CATALOG -

# **ADDITIONAL OPTIONS**

LOUVER AND LASER-CUT SIE PRIVACY PANEL

5 CEILING FAN