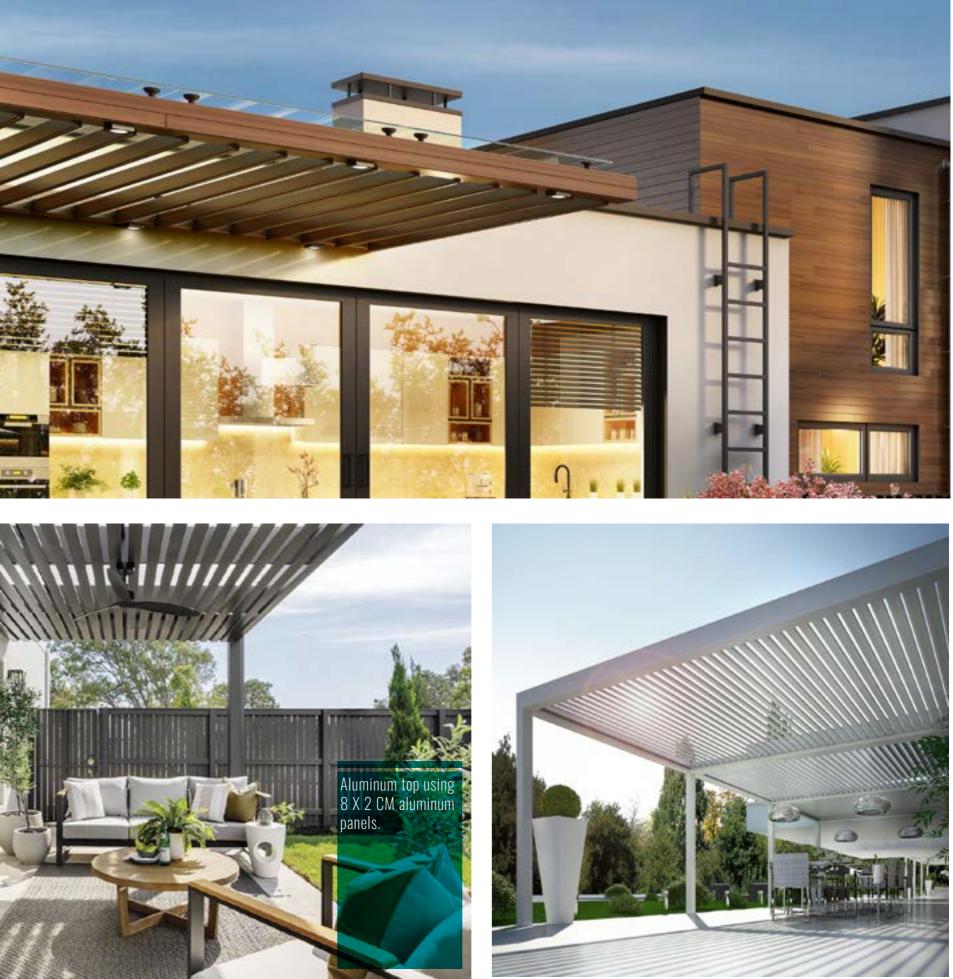

# **PERGOLAS FEATURES**

#### DESCRIPTION

ur modern pergolas feature designs that withstand the ever changing fashion and styles over the years. Besides the countless benefits of using metal structures, they are also highly customizable to meet your home's design and features, to match the style of your home, and integrate seamlessly into the overall feel of your outdoor space.

#### FEATURES

- Available Internal power lines in most designs
- Available in Steel and Aluminum
- Versatile designs that meet any home design
- Stainless Steel Hardware
- Lights, USB and Power Outlets Available
- Available in all RAL and Wood colors

**4CM SQUARE LOUVER** 2 With customizable spacing and direction.

**POST SIZES** 

**8CM SQUARE LOUVER** 3 With customizable spacing and direction.

MIVIDA

PRODUCT CATALOG -

# **ADDITIONAL OPTIONS**

LOUVER AND LASER-CUT SIE PRIVACY PANEL

5 CEILING FAN