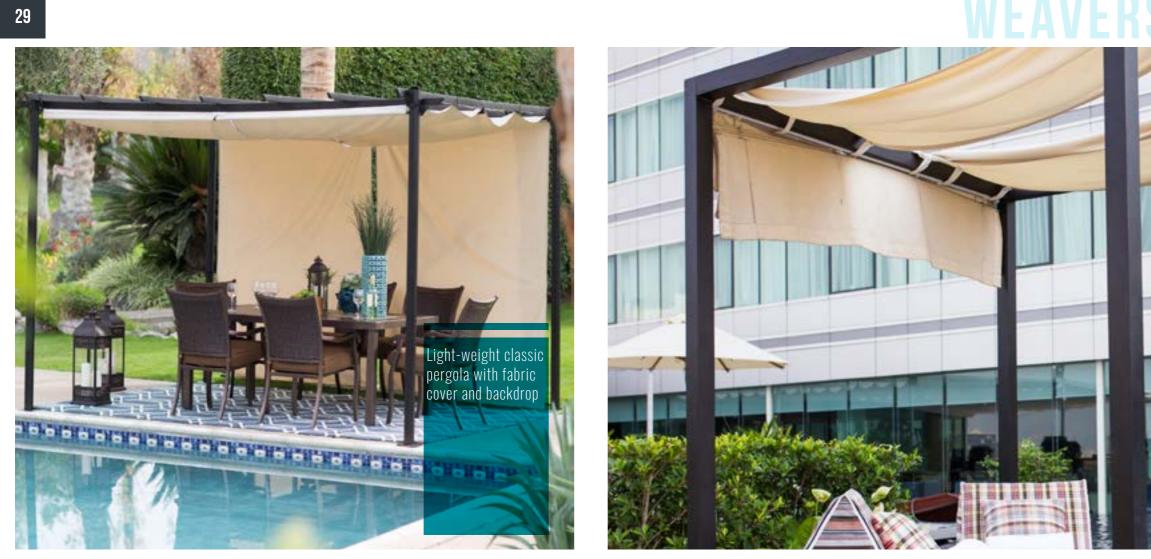

# **PERGOLAS FEATURES**

#### DESCRIPTION

ur modern pergolas feature designs that withstand the ever changing fashion and styles over the years. Besides the countless benefits of using metal structures, they are also highly customizable to meet your home's design and features, to match the style of your home, and integrate seamlessly into the overall feel of your outdoor space.

#### FEATURES

- Available Internal power lines in most designs
- Available in Steel and Aluminum
- Versatile designs that meet any home design
- Stainless Steel Hardware
- Lights, USB and Power Outlets Available
- Available in all RAL and Wood colors