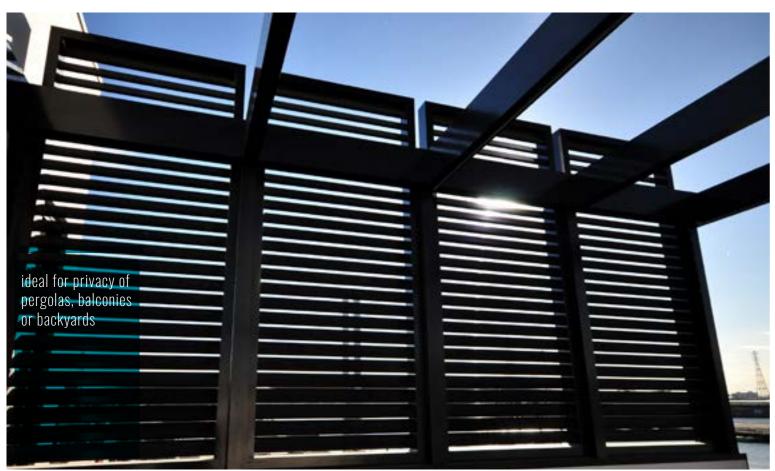

**4CM SQUARE LOUVER** 2 With customizable spacing and direction.

**POST SIZES** 

**8CM SQUARE LOUVER** 3 With customizable spacing and direction.

MIVIDA

PRODUCT CATALOG -

# **ADDITIONAL OPTIONS**

LOUVER AND LASER-CUT SIE PRIVACY PANEL

5 CEILING FAN