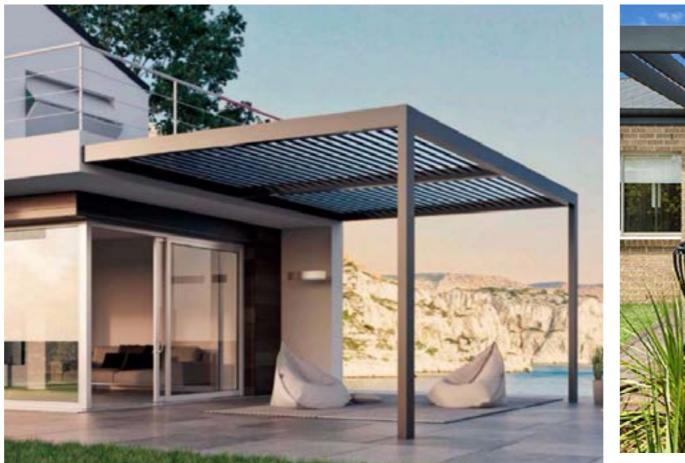

# **PERGOLAS FEATURES**

#### DESCRIPTION

ur modern pergolas feature designs that withstand the ever changing fashion and styles over the years. Besides the countless benefits of using metal structures, they are also highly customizable to meet your home's design and features, to match the style of your home, and integrate seamlessly into the overall feel of your outdoor space.

#### FEATURES

- Available Internal power lines in most designs
- Available in Steel and Aluminum
- Versatile designs that meet any home design
- Stainless Steel Hardware
- Lights, USB and Power Outlets Available
- Available in all RAL and Wood colors