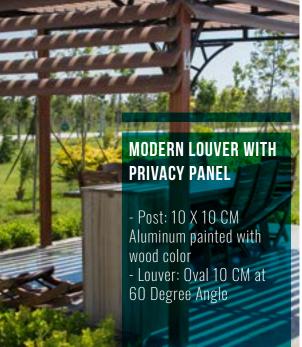

ANTICORROSIVE PAINT

Using one of the best anti-corrosive paints in the world, manufactured by Akzonobel. Available in a wide range of colors that meet all needs.



For steel paint, all materials go through a thorough cleaning process, sand blasting to clean bare metal, then receive a coat of epoxy primer, followed by a carefully and professionally sprayed epoxy paint.





+20 128 8222 656 •

# GALLERY





# GET INSPIRED

YOUR HOME

INSPIRED

Every home is unique, and so is your style. Use our lookbook to find your inspiration, and our engineers will help customize the design to your desired style. 16

Enjoy!

60

BY

















+20 128 8222 656 • WWW.CAIROSHADES.COM

# 20

## PRODUCT CATALOG •--













#### PRODUCT CATALOG •--







+20 128 8222 656 • WWW.CAIROSHADES.COM



**MODERN SQUARE** LOUVER WITH WOOD **EFFECT COLOR AND** POLYCARBONATE COVER

- Beams: 10 X 5 CM - Louver: 5 X 5 CM - Additioanl Cover: Clear Polycarboante

# **MODERN PERGOLA WITH 3D WOOD EFFEC1**







Modern Pergola With 3d Wood Effect

- Steel Structure Solid Color - Aluminum Structure With 3D Wood Effect



#### PRODUCT CATALOG •-

















## PRODUCT CATALOG •





Hundreds of patterns to choose from enableing unlimited posibilities. Choose to go for modern, classic, islamic or geometric design!













## PRODUCT CATALOG •-









#### PRODUCT CATALOG •-









## PRODUCT CATALOG -









## PRODUCT CATALOG •



## www.cairoshades.com

**Sales** +20 128 822 2656 +20 122 269 9967 +20 127 888 9609

info@cairoshades.com

**Factory** 230 Industrial Zone 6th of Octobe