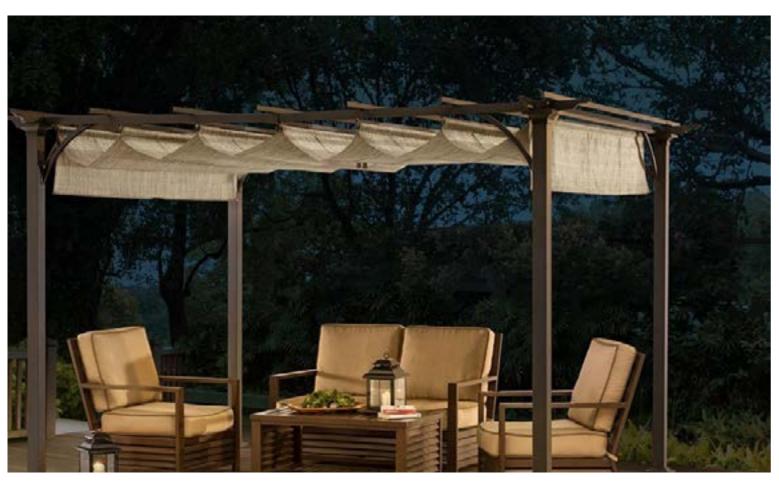

# **PERGOLAS FEATURES**

#### DESCRIPTION

ur modern pergolas feature designs that withstand the ever changing fashion and styles over the years. Besides the countless benefits of using metal structures, they are also highly customizable to meet your home's design and features, to match the style of your home, and integrate seamlessly into the overall feel of your outdoor space.

#### FEATURES

- Available Internal power lines in most designs
- Available in Steel and Aluminum
- Versatile designs that meet any home design
- Stainless Steel Hardware
- Lights, USB and Power Outlets Available
- Available in all RAL and Wood colors