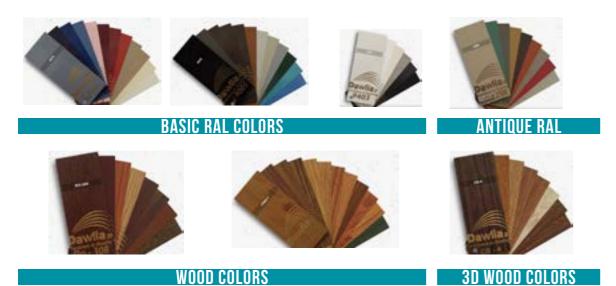

# AVAILABLE COLORS

## ELECTROSTATIC RAL AND WOOD COLORS

Available for both Steel and Aluminum. We use factory painted colors using electrostatic technology, exclusively provided by El Dawlia 21. Visit [http://www.dawlia-eg.com/categories/colors] for more information.

## EPOXY AND POLYURETHANE ANTICORROSIVE PAINT

Using one of the best anti-corrosive paints in the world, manufactured by Akzonobel. Available in a wide range of colors that meet all needs.

For steel paint, all materials go through a thorough cleaning process, sand blasting to clean bare metal, then receive a coat of epoxy primer, followed by a carefully and professionally sprayed epoxy paint.