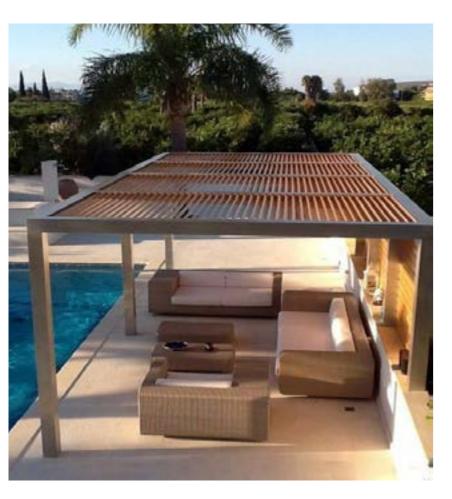

# **PERGOLAS FEATURES**

#### DESCRIPTION

ur modern pergolas feature designs that withstand the ever changing fashion and styles over the years. Besides the countless benefits of using metal structures, they are also highly customizable to meet your home's design and features, to match the style of your home, and integrate seamlessly into the overall feel of your outdoor space.

#### FEATURES

- Available Internal power lines in most designs
- Available in Steel and Aluminum
- Versatile designs that meet any home design
- Stainless Steel Hardware
- Lights, USB and Power Outlets Available
- Available in all RAL and Wood colors