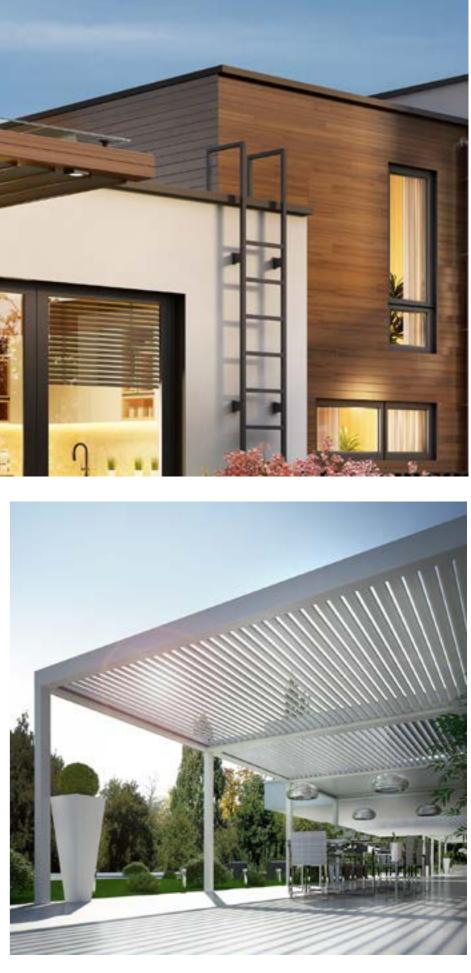

#### DESCRIPTION

ur modern pergolas feature designs that withstand the ever changing fashion and styles over the years. Besides the countless benefits of using metal structures, they are also highly customizable to meet your home's design and features, to match the style of your home, and integrate seamlessly into the overall feel of your outdoor space.

#### FEATURES

- Available Internal power lines in most designs
- Available in Steel and Aluminum
- Versatile designs that meet any home design
- Stainless Steel Hardware
- Lights, USB and Power Outlets Available
- Available in all RAL and Wood colors