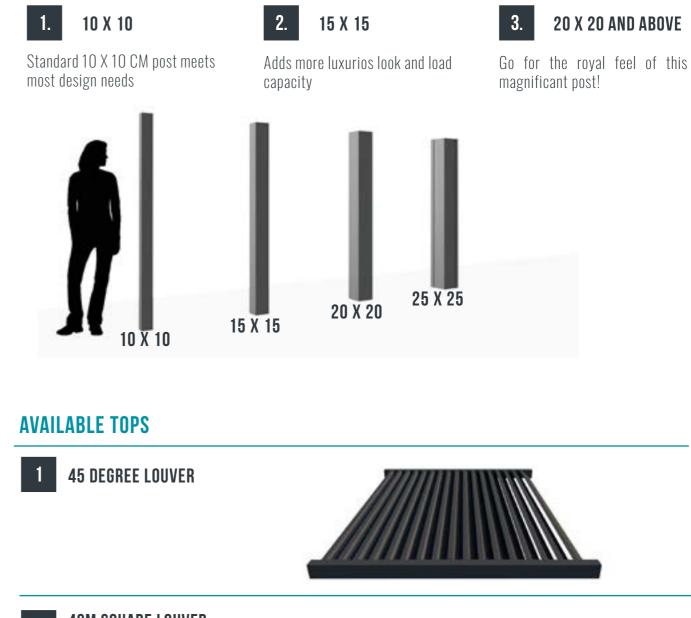

**4CM SQUARE LOUVER** 2 With customizable spacing and direction.

**POST SIZES** 

**8CM SQUARE LOUVER** 3 With customizable spacing and direction.

MIVIDA

PRODUCT CATALOG -