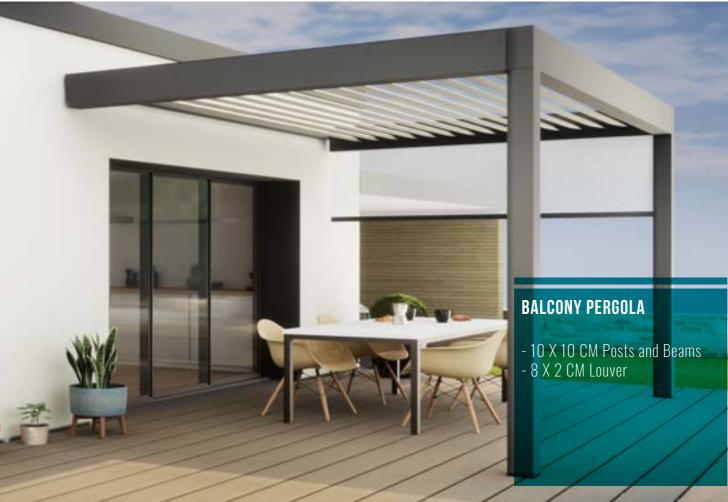

**4CM SQUARE LOUVER** 2 With customizable spacing and direction.

**POST SIZES** 

**8CM SQUARE LOUVER** 3 With customizable spacing and direction.

MIVIDA

PRODUCT CATALOG -