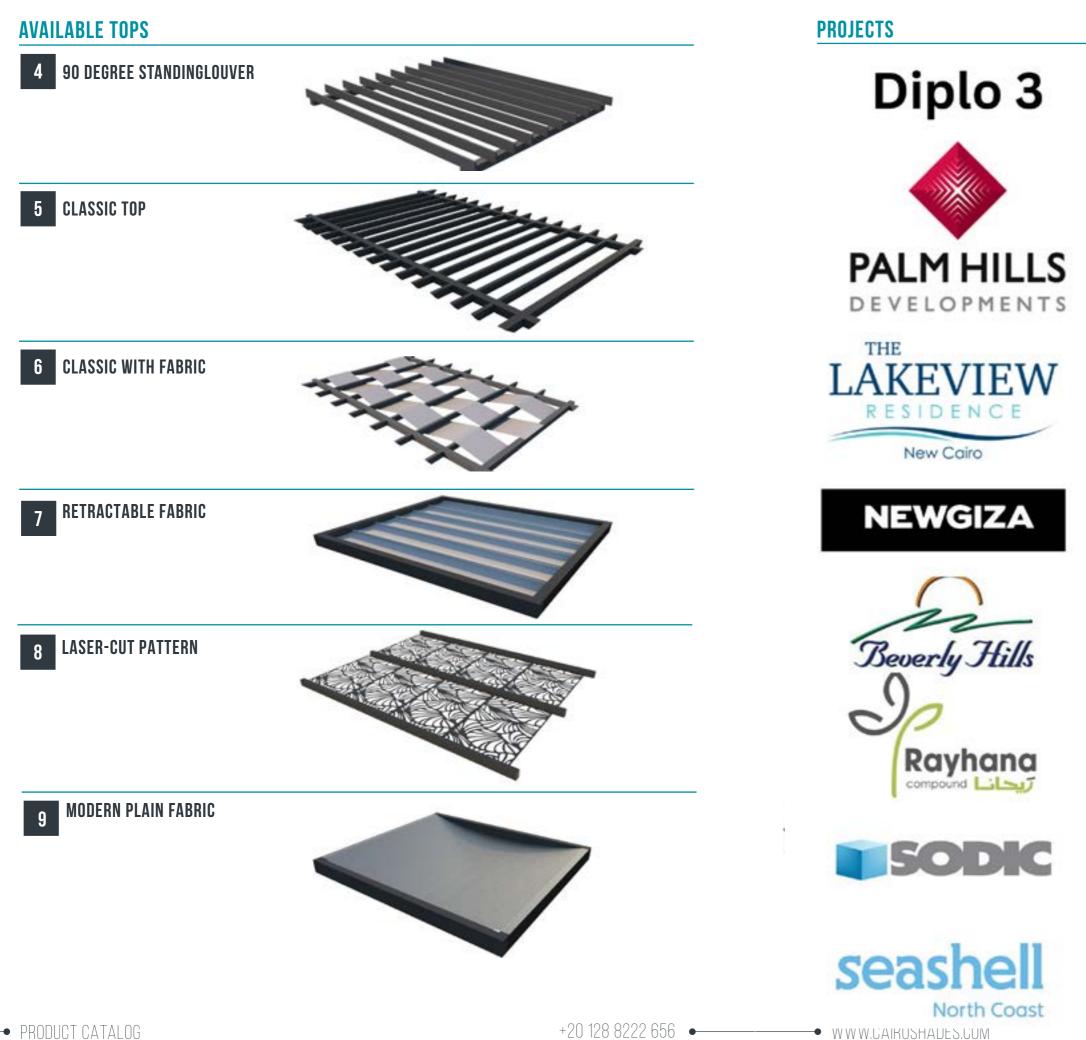

- Durable, anti-corrosive paint suitable for every environment
- 100's of possible designs and features to suit any home design and size
- Available electric outlets, spot lights, ceiling fans and USB charging ports
- Scaleable to any size!
- Available in all standard RAL and Wood colors
- Modern, Classic and Laser Patterns

#### FEATURES

- Available Internal power lines in most designs
- Available in Steel and Aluminum
- Versatile designs that meet any home design
- Stainless Steel Hardware
- Lights, USB and Power Outlets Available
- Available in all RAL and Wood colors