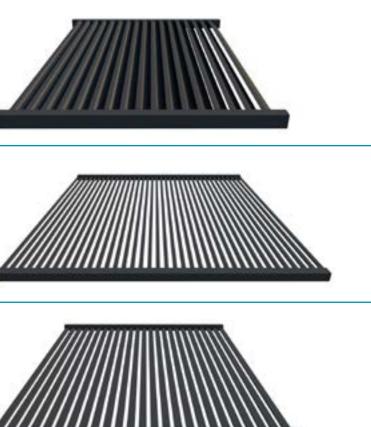

**4CM SQUARE LOUVER** 2 With customizable spacing and direction.

**POST SIZES** 

**8CM SQUARE LOUVER** 3 With customizable spacing and direction.

MIVIDA

PRODUCT CATALOG -