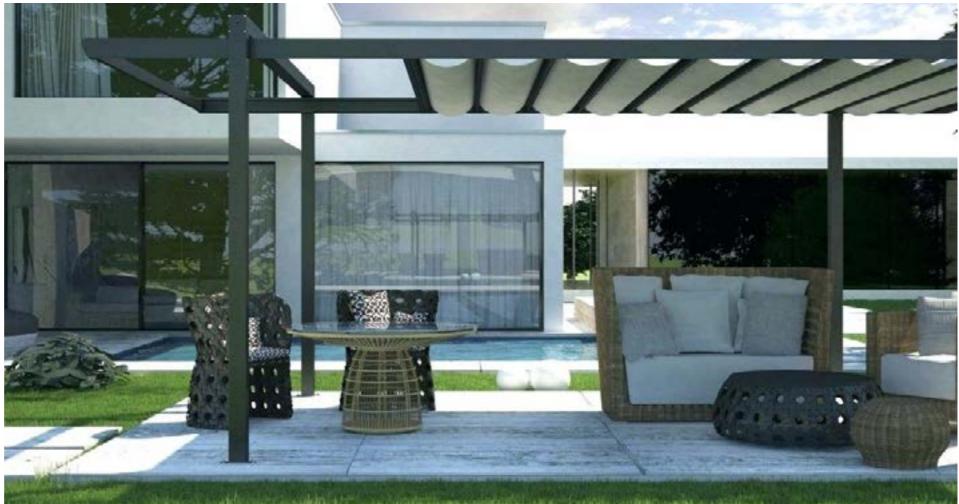

#### DESCRIPTION

ur modern pergolas feature designs that withstand the ever changing fashion and styles over the years. Besides the countless benefits of using metal structures, they are also highly customizable to meet your home's design and features, to match the style of your home, and integrate seamlessly into the overall feel of your outdoor space.

#### FEATURES

- Available Internal power lines in most designs
- Available in Steel and Aluminum
- Versatile designs that meet any home design
- Stainless Steel Hardware
- Lights, USB and Power Outlets Available
- Available in all RAL and Wood colors