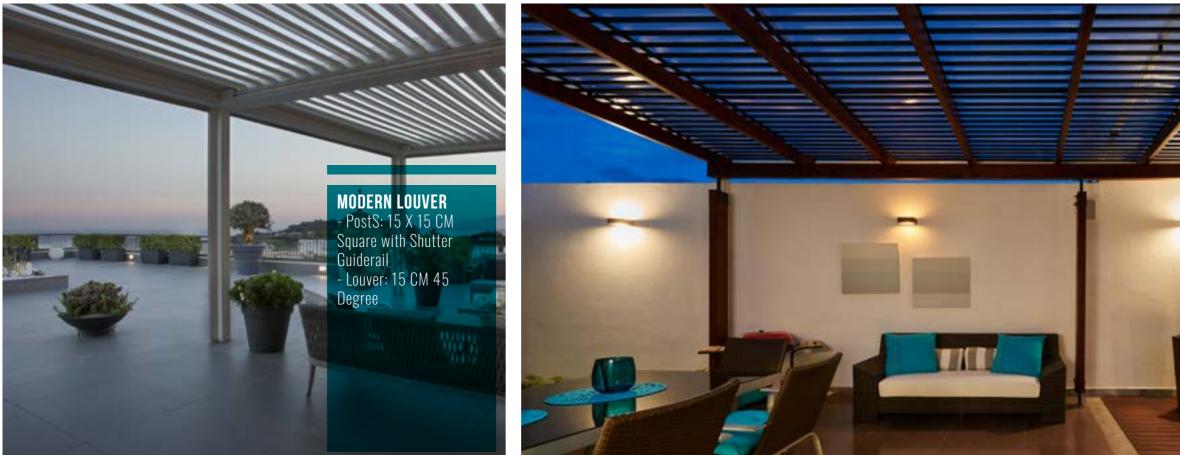

**4CM SQUARE LOUVER** 2 With customizable spacing and direction.

**POST SIZES** 

**8CM SQUARE LOUVER** 3 With customizable spacing and direction.

MIVIDA

PRODUCT CATALOG -