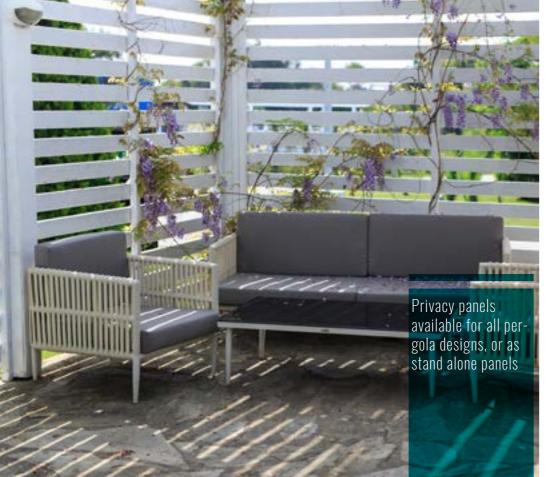

ers will help customize the design to your desired style. 16

Enjoy!

60

BY

















+20 128 8222 656 • WWW.CAIROSHADES.COM

# 20

## PRODUCT CATALOG •--













#### PRODUCT CATALOG •--







+20 128 8222 656 • WWW.CAIROSHADES.COM



**MODERN SQUARE** LOUVER WITH WOOD **EFFECT COLOR AND** POLYCARBONATE COVER

- Beams: 10 X 5 CM - Louver: 5 X 5 CM - Additioanl Cover: Clear Polycarboante

# **MODERN PERGOLA WITH 3D WOOD EFFEC1**







Modern Pergola With 3d Wood Effect

- Steel Structure Solid Color - Aluminum Structure With 3D Wood Effect



#### PRODUCT CATALOG •-

















## PRODUCT CATALOG •





Hundreds of patterns to choose from enableing unlimited posibilities. Choose to go for modern, classic, islamic or geometric design!













## PRODUCT CATALOG •-









#### PRODUCT CATALOG •-









## PRODUCT CATALOG -









## PRODUCT CATALOG •



## www.cairoshades.com

**Sales** +20 128 822 2656 +20 122 269 9967 +20 127 888 9609

info@cairoshades.com

**Factory** 230 Industrial Zone 6th of October, Giza