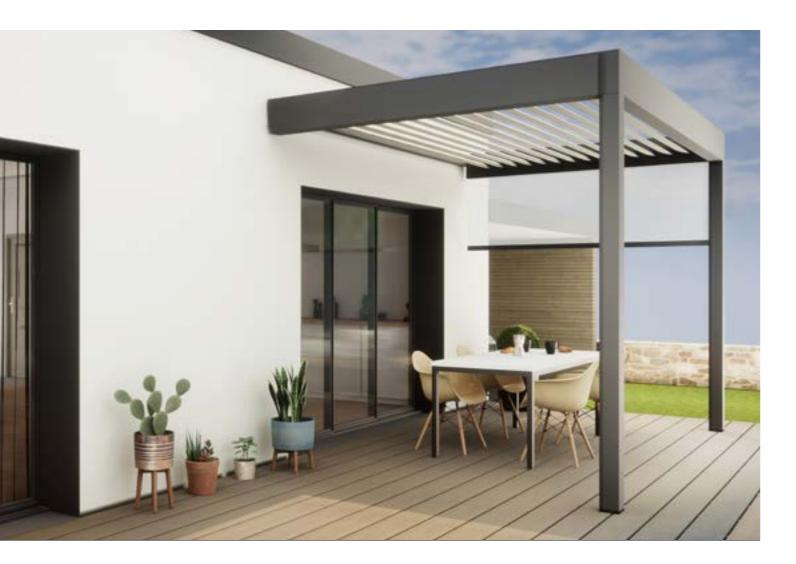

#### DESCRIPTION

ur modern pergolas feature designs that withstand the ever changing fashion and styles over the years. Besides the countless benefits of using metal structures, they are also highly customizable to meet your home's design and features, to match the style of your home, and integrate seamlessly into the overall feel of your outdoor space.

#### FEATURES

- Available Internal power lines in most designs
- Available in Steel and Aluminum
- Versatile designs that meet any home design
- Stainless Steel Hardware
- Lights, USB and Power Outlets Available
- Available in all RAL and Wood colors