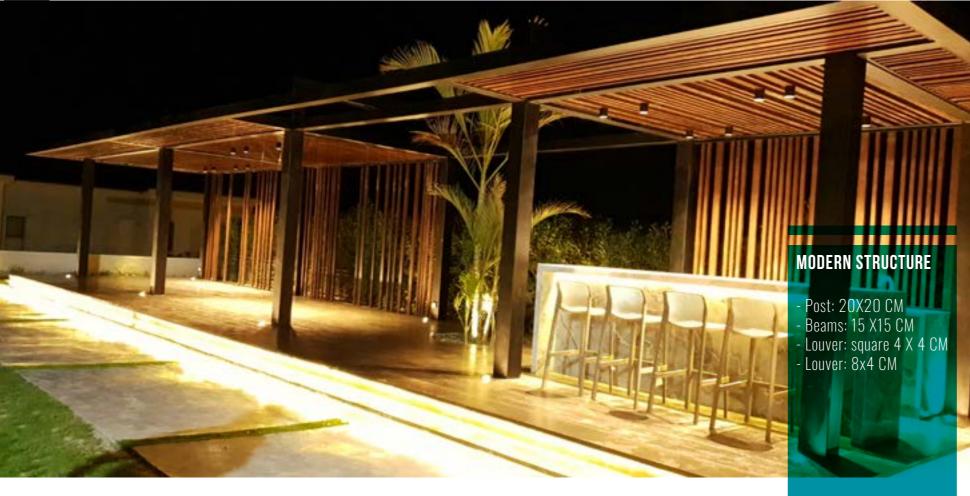

**4CM SQUARE LOUVER** 2 With customizable spacing and direction.

**POST SIZES** 

**8CM SQUARE LOUVER** 3 With customizable spacing and direction.

MIVIDA

PRODUCT CATALOG -