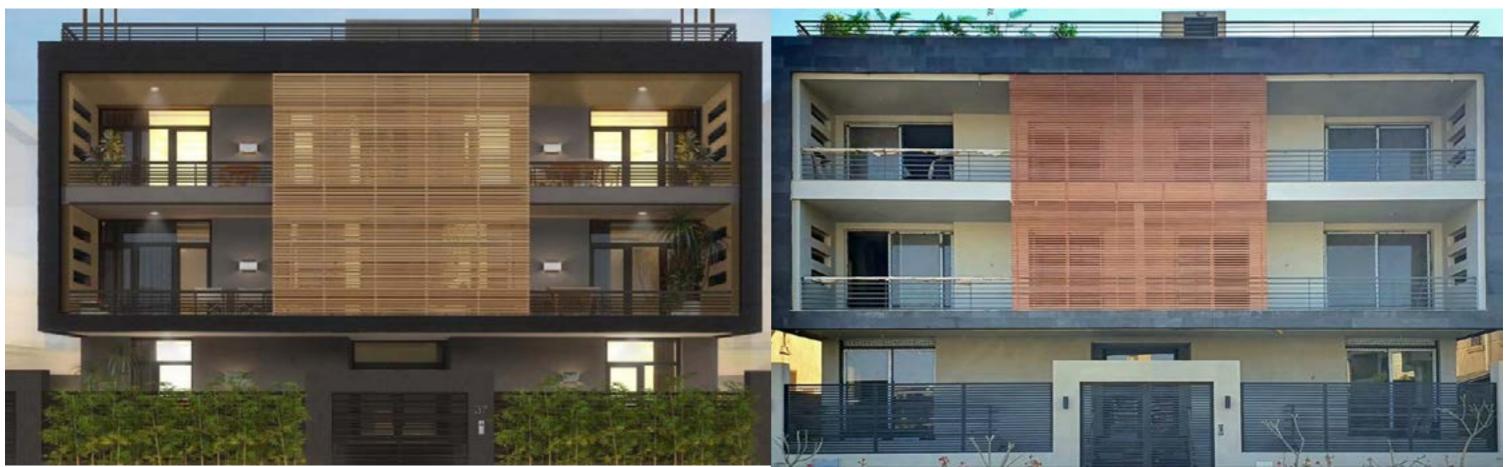

# **MODERN PERGOLA WITH 3D WOOD EFFEC1**

Modern Pergola With 3d Wood Effect

- Steel Structure Solid Color - Aluminum Structure With 3D Wood Effect