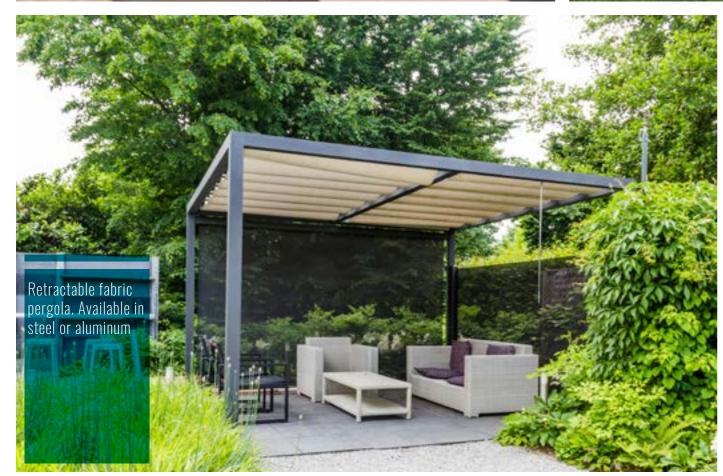

#### DESCRIPTION

ur modern pergolas feature designs that withstand the ever changing fashion and styles over the years. Besides the countless benefits of using metal structures, they are also highly customizable to meet your home's design and features, to match the style of your home, and integrate seamlessly into the overall feel of your outdoor space.

#### FEATURES

- Available Internal power lines in most designs
- Available in Steel and Aluminum
- Versatile designs that meet any home design
- Stainless Steel Hardware
- Lights, USB and Power Outlets Available
- Available in all RAL and Wood colors