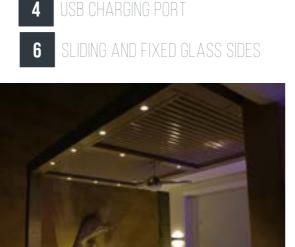

# **ADDITIONAL OPTIONS**

LOUVER AND LASER-CUT SIE PRIVACY PANEL

5 CEILING FAN

# 8- No limits to creativity!

From multi-color and wood-effect paint, to power outlets, USB charging ports, and Infrared Heating Elements, your shade structure can be anything you can imagine, and more!