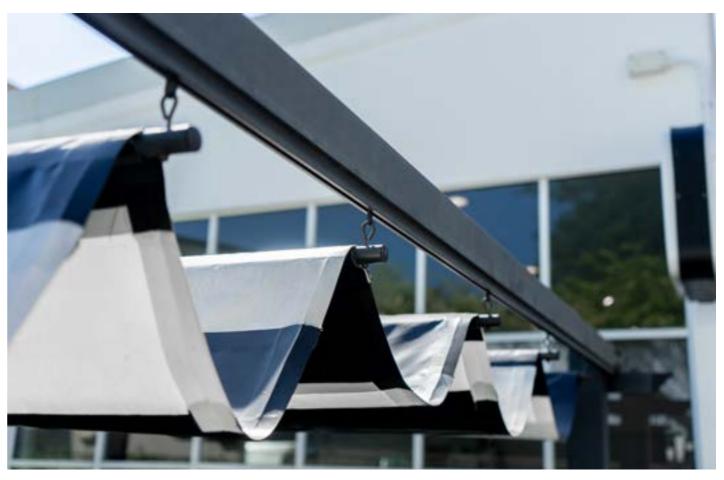

**4CM SQUARE LOUVER** 2 With customizable spacing and direction.

**POST SIZES** 

**8CM SQUARE LOUVER** 3 With customizable spacing and direction.

MIVIDA

PRODUCT CATALOG -

# **ADDITIONAL OPTIONS**

LOUVER AND LASER-CUT SIE PRIVACY PANEL

5 CEILING FAN