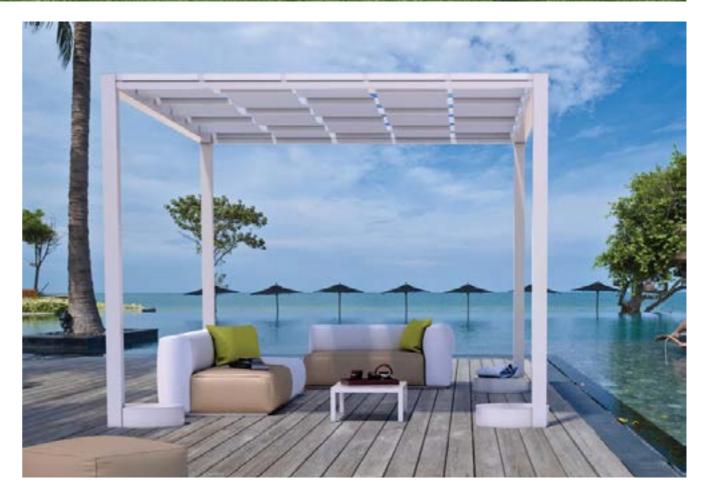

#### DESCRIPTION

ur modern pergolas feature designs that withstand the ever changing fashion and styles over the years. Besides the countless benefits of using metal structures, they are also highly customizable to meet your home's design and features, to match the style of your home, and integrate seamlessly into the overall feel of your outdoor space.

#### FEATURES

- Available Internal power lines in most designs
- Available in Steel and Aluminum
- Versatile designs that meet any home design
- Stainless Steel Hardware
- Lights, USB and Power Outlets Available
- Available in all RAL and Wood colors